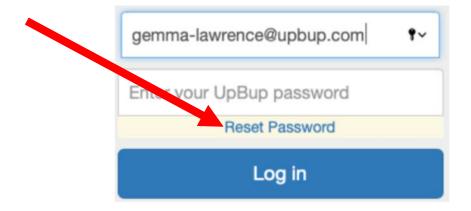

## Need Help?

For questions and support email service@upbup.com

Can't remember password? To Reset Password enter email address and select Reset Password Link

A Reset Password Link will be emailed if entered email address has been registered as an account in UpBup. Registered account means a password was previously set by you.